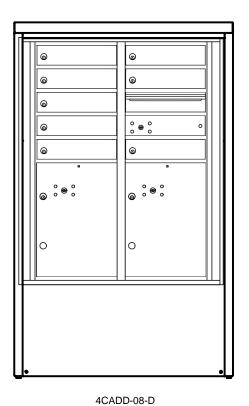

## **Elevation Dimensions**

Overall Width: 2' 8-11/16"

1. Models Used: (1)4CADD-08-D

2. Installation: depot

3. 4C Finish: tbd, Depot Color: tbd

4. Locks: Standard

5. Door Id: tbd

**6.** Matching Standard Attached Trim

## Florence versatile™ 4C Mailbox Suites

Florence 4C mailboxes are USPS approved. Your installation/layout must also meet a 1:5 parcel locker to mailbox ratio and installation requirements (see next page) if serviced by the U.S. Postal Service. Please contact your local Post Office© if you have any compliance questions re: your specific project.

## **4C DOOR SIZES**

**1 High tenant:** 3" H x 12" W **5 High parcel:** 17" H x 12" W

**1 High outgoing:** 6-1/2" H x 12" W

| PROJECT NAME: USMS                                                                                                                          |                           | DRAWN BY:     |
|---------------------------------------------------------------------------------------------------------------------------------------------|---------------------------|---------------|
| FLORENCE  = CORPORATION  5935 Corporate Drive • Manhattan, KS 66503 www.florencemailboxes.com • 800.275.1747 A GIBRALTAR INDUSTRIES COMPANY | <b>DATE</b> : 12-29-2020  | P.O. NO:      |
|                                                                                                                                             | SCALE: NONE               | QUOTE NO:     |
|                                                                                                                                             | DRAWING NO.<br>WEB-168149 | SHEET 7 OF 12 |