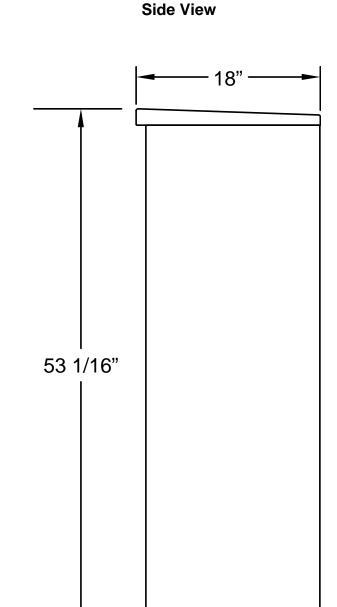

## **Elevation Dimensions**

Overall Width: 2' 8-11/16"

1. Models Used: (1)4CADD-08-D

2. Installation: depot

3. 4C Finish: tbd, Depot Color: tbd

4. Locks: Standard

5. Door Id: tbd

**6.** Matching Standard Attached Trim